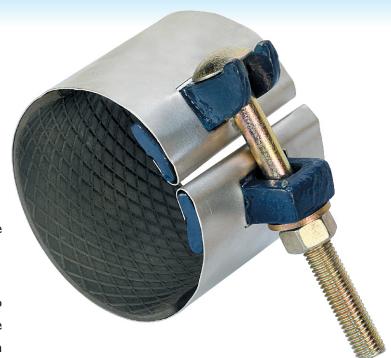

## MC STAINLESS STEEL HANDI - BAND

NMC S.S. Handi band have been developed to serve the needs of today's water Industry.

## S.S. HANDI - BAND

S.S. Handi is a cost-effective, high quality repair clamp designed to effect permanent repairs to small bore pipes, S.S. Handi Band forms a leak tight seat on localised pipe damage.

## **MATERIALS SPECIFICATION**

Band : Stainless Steel SS 304

Lugs : Malleable Cast Iron - BS EN 1562 IS 14329:2000

Ductile Iron - BS EN 1563:1997 IS 1865:2000

Bolts & Nuts: En 8/9 duly Zinc plated. Bolts Grade 6.8

Rubber: Nitrile / EPDM available on request