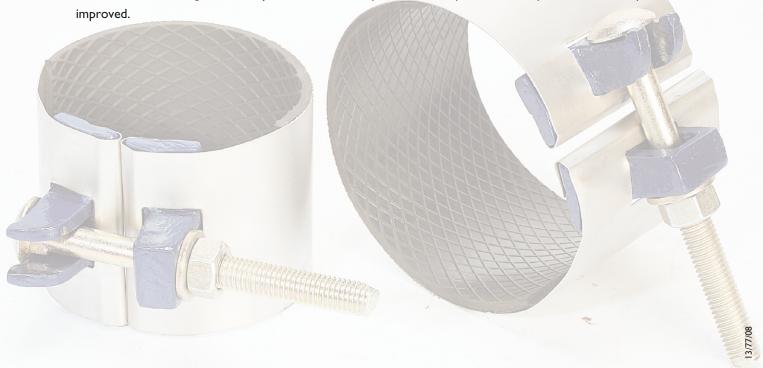

## MC STAINLESS STEEL HANDI - BAND

NMC S.S. Handi band have been developed to serve the needs of today's water Industry.

## S.S. HANDI - BAND

S.S. Handi is a cost-effective, high quality repair clamp designed to effect permanent repairs to small bore pipes, S.S. Handi Band forms a leak tight seat on localised pipe damage.

## **MATERIALS SPECIFICATION**

Band : Stainless Steel SS 304

Lugs : Malleable Cast Iron - BS EN 1562 IS 14329:2000

Ductile Iron - BS EN 1563:1997 IS 1865:2000

Bolts & Nuts: En 8/9 duly Zinc plated. Bolts Grade 6.8

Rubber: Nitrile / EPDM available on request